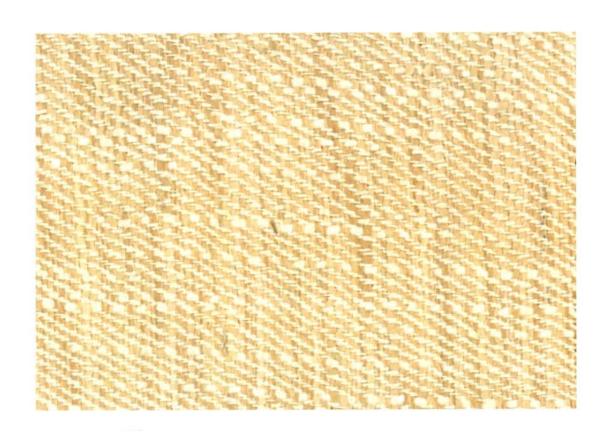

餐室 A04.0

**WESTERN KITCHEN A05.0** 

西式廚房 A05.0

All products, materials, construction & installation used must be suitable for use in tropical & high humidity environments. 所有的产品,材质,工程,和装潢需适用于热带与潮湿地区。

| 家具,饰品,五金         | 和设备的规格说明             | WINDOW         | / TREATMENTS                  |
|------------------|----------------------|----------------|-------------------------------|
| FF&E SPECIFICATI |                      | 118.4          | 窗饰                            |
| MANUFACTURER:    | PINDLER AND PINDLER  | PROJECT NAME:  | RED FLAG VALLEY EAST VILLAS   |
|                  |                      | PROJECT        | DALIAN, CHINA                 |
| MFR WEBSITE:     | WWW.PINDLER.COM      | LOCATION:      | 大连市,中國                        |
| ITEM             | DRAPERY PANEL FABRIC | ISSUE DATE:    | 2011年2月25日                    |
| PATTERN:         | 9355 SINGAPORE       | REVISION DATE: |                               |
| COLOR:           | OYSTER               | QUANTITY:      | DETERMINED BY PROFESSIONAL    |
| FABRIC REPEAT:   | 0mm V 100mm H        |                | JOB SITE MEASURE              |
| DIMENSIONS:      | 54 mm W              | _              | 由专业制窗饰室工作人员现场量<br>窗户尺寸与所需布料份量 |

| WT-A02                       | ITEM SIDEMARK: |
|------------------------------|----------------|
|                              | 產品標示           |
| DINING ROOM A04.0            | ROOM LOCATION: |
| 餐室 A04.0                     |                |
|                              | 房间位置           |
| <b>WESTERN KITCHEN A05.0</b> | W              |
| 西式廚房 A05.0                   |                |