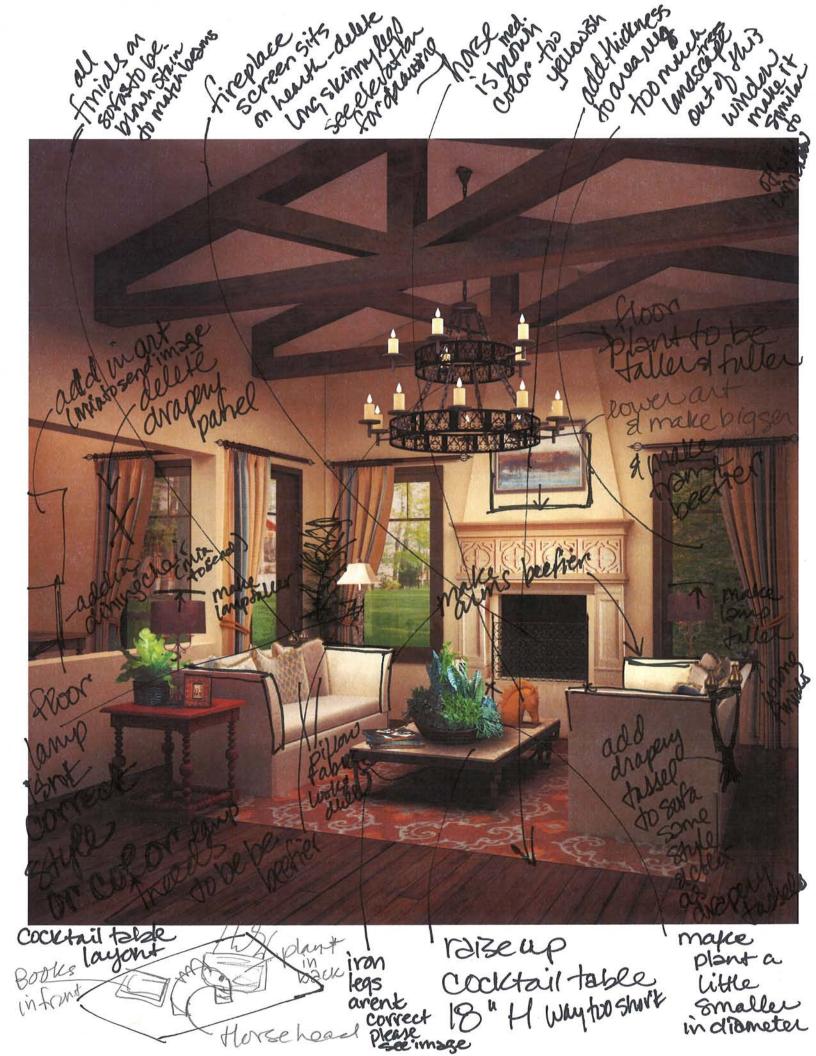

| 家具,饰品,五金和设备             | 备的规格说明                        |                   | REATMENTS                   |  |
|-------------------------|-------------------------------|-------------------|-----------------------------|--|
| FF&E SPECIFICATIONS     |                               | <b>窗</b> 饰        |                             |  |
| MANUFACTURER:           | CUSTOM                        | PROJECT NAME:     | RED FLAG VALLEY EAST VILLAS |  |
| 制造商                     | 定做                            | 项目名称              | 红旗谷东区别墅项目                   |  |
| MFR WEBSITE:            |                               | PROJECT LOCATION: | DALIAN, CHINA               |  |
| 制造商网頁                   |                               | 项目地点              | 大连市,中國                      |  |
| ITEM:                   | DRAPERY CONCEPT               | ISSUE DATE:       | February 25, 2011           |  |
| 产品                      | 窗帘概念                          | 發行日期              | 2011年2月25日                  |  |
| MODEL NUMBER:           | CUSTOM                        | REVISION DATE:    |                             |  |
| 样式号码                    | 定做                            | 更改日期              |                             |  |
| <b>DIMENSIONS (mm):</b> | DETERMINED BY PROFESSIONAL    | QUANTITY:         | 6 PANELS                    |  |
| 尺寸(毫米)                  | JOB SITE MEASURE              | 数量                | 6片窗帘                        |  |
|                         | 由专业制窗饰室工作人员现场量窗户<br>尺寸与所需布料份量 |                   |                             |  |

SEE FOLLOWING PAGES FOR NOTES:

ITEM SIDEMARK:

**WT-A02** 

FABRIC AND HARDWARE

產品標示

說明: 布料及五金件見下頁 **ROOM LOCATION:** 

**DINING ROOM A04.0** 

房间位置

餐室 A04.0

**WESTERN KITCHEN A05.0** 

西式廚房 A05.0

All products, materials, construction & installation used must be suitable for use in tropical & high humidity environments. 所有的产品,材质,工程,和装潢需适用于热带与潮湿地区。

| 家具,饰品,五金         | 和设备的规格说明             | WINDOW         | / TREATMENTS                  |
|------------------|----------------------|----------------|-------------------------------|
| FF&E SPECIFICATI |                      | 118.4          | 窗饰                            |
| MANUFACTURER:    | PINDLER AND PINDLER  | PROJECT NAME:  | RED FLAG VALLEY EAST VILLAS   |
|                  |                      | PROJECT        | DALIAN, CHINA                 |
| MFR WEBSITE:     | WWW.PINDLER.COM      | LOCATION:      | 大连市,中國                        |
| ITEM             | DRAPERY PANEL FABRIC | ISSUE DATE:    | 2011年2月25日                    |
| PATTERN:         | 9355 SINGAPORE       | REVISION DATE: |                               |
| COLOR:           | OYSTER               | QUANTITY:      | DETERMINED BY PROFESSIONAL    |
| FABRIC REPEAT:   | 0mm V 100mm H        |                | JOB SITE MEASURE              |
| DIMENSIONS:      | 54 mm W              | _              | 由专业制窗饰室工作人员现场量<br>窗户尺寸与所需布料份量 |

| WT-A02                       | ITEM SIDEMARK: |
|------------------------------|----------------|
|                              | 產品標示           |
| DINING ROOM A04.0            | ROOM LOCATION: |
| 餐室 A04.0                     |                |
|                              | 房间位置           |
| <b>WESTERN KITCHEN A05.0</b> | W              |
| 西式廚房 A05.0                   |                |

所有的产品,材质,工程,和装潢需适用于热带与潮湿地区。 All products, materials, construction & installation used must be suitable for use in tropical & high humidity environments.

| 家具,饰品,五金         | 和设备的规格说明                     | WINDOW         | / TREATMENTS                |
|------------------|------------------------------|----------------|-----------------------------|
| FF&E SPECIFICATI | ONS                          |                | 窗饰                          |
| MANUFACTURER:    | HIGHLAND COURT               | PROJECT NAME:  | RED FLAG VALLEY EAST VILLAS |
|                  |                              | PROJECT        | DALIAN, CHINA               |
| MFR WEBSITE:     | WWW.HIGHLANDCOURTFABRICS.COM | LOCATION:      | 大连市,中國                      |
| ITEM             | DRAPERY FLOP OVER FABRIC     | ISSUE DATE:    | 2011年2月25日                  |
| PATTERN:         | 800098H                      | REVISION DATE: |                             |
| COLOR:           | 155 MOCHA                    | QUANTITY:      | DETERMINED BY PROFESSIONAL  |
| FABRIC REPEAT:   | 175mm V 350mm H              |                | JOB SITE MEASURE            |
| DIMENSIONS:      | 1350mm W                     |                | 由专业制窗饰室工作人员现场量              |
|                  |                              |                | 窗户尺寸与所需布料份量                 |

所有的产品,材质,工程,和装潢需适用于热带与潮湿地区。 All products, materials, construction & installation used must be suitable for use in tropical & high humidity environments.

| 家具,饰品,五金和设备的规格说明 |                           | WINDOV         | WINDOW TREATMENTS           |  |
|------------------|---------------------------|----------------|-----------------------------|--|
| FF&E SPECIFICATI | ONS                       |                | 窗饰                          |  |
| MANUFACTURER:    | ROBERT ALLEN              | PROJECT NAME:  | RED FLAG VALLEY EAST VILLAS |  |
|                  |                           | PROJECT        | DALIAN, CHINA               |  |
| MFR WEBSITE:     | WWW.ROBERTALLENDESIGN.COM | LOCATION:      | 大连市,中國                      |  |
| ITEM             | FRINGE ON FLOP OVER       | ISSUE DATE:    | 2011年2月25日                  |  |
| PATTERN:         | REIMS                     | REVISION DATE: |                             |  |
| COLOR:           | BRONZE                    | QUANTITY:      | DETERMINED BY PROFESSIONAL  |  |
| FABRIC REPEAT:   | 0mm V 100mm H             |                | JOB SITE MEASURE            |  |
| DIMENSIONS:      | 63mm LONG                 |                | 由专业制窗饰室工作人员现场量              |  |
|                  |                           |                | 窗户尺寸与所需布料份量                 |  |

| WT-A02                       | ITEM SIDEMARK: |
|------------------------------|----------------|
|                              | 產品標示           |
| DINING ROOM A04.0            | ROOM LOCATION: |
| 餐室 A04.0                     |                |
|                              | 房间位置           |
| <b>VESTERN KITCHEN A05.0</b> | W              |
| 西式廚房 A05.0                   | 100000         |

所有的产品,材质,工程,和装潢需适用于热带与潮湿地区。 All products, materials, construction & installation used must be suitable for use in tropical & high humidity environments.