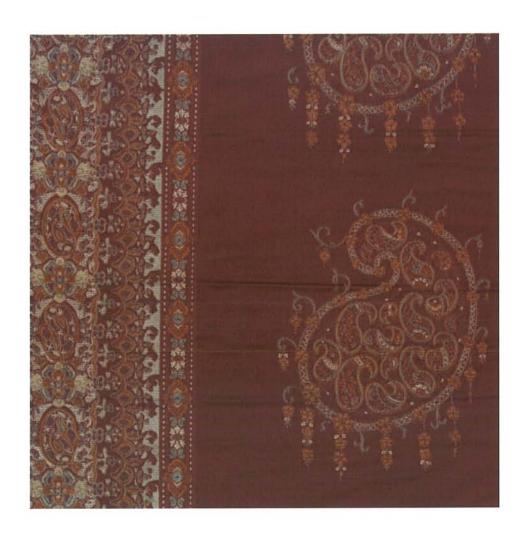

所有的产品,材质,工程,和装潢需适用于热带与潮湿地区。 All products, materials, construction & installation used must be suitable for use in tropical & high humidity environments.

| 家具,饰品,五金         | 和设备的规格说明                     | WINDOW         | / TREATMENTS                |
|------------------|------------------------------|----------------|-----------------------------|
| FF&E SPECIFICATI | ONS                          |                | 窗饰                          |
| MANUFACTURER:    | HIGHLAND COURT               | PROJECT NAME:  | RED FLAG VALLEY EAST VILLAS |
|                  |                              | PROJECT        | DALIAN, CHINA               |
| MFR WEBSITE:     | WWW.HIGHLANDCOURTFABRICS.COM | LOCATION:      | 大连市,中國                      |
| ITEM             | DRAPERY FLOP OVER FABRIC     | ISSUE DATE:    | 2011年2月25日                  |
| PATTERN:         | 800098H                      | REVISION DATE: |                             |
| COLOR:           | 155 MOCHA                    | QUANTITY:      | DETERMINED BY PROFESSIONAL  |
| FABRIC REPEAT:   | 175mm V 350mm H              |                | JOB SITE MEASURE            |
| DIMENSIONS:      | 1350mm W                     |                | 由专业制窗饰室工作人员现场量              |
|                  |                              |                | 窗户尺寸与所需布料份量                 |

所有的产品,材质,工程,和装潢需适用于热带与潮湿地区。 All products, materials, construction & installation used must be suitable for use in tropical & high humidity environments.

| 家具,饰品,五金和设备的规格说明 |                           | WINDOV         | WINDOW TREATMENTS           |  |
|------------------|---------------------------|----------------|-----------------------------|--|
| FF&E SPECIFICATI | ONS                       |                | 窗饰                          |  |
| MANUFACTURER:    | ROBERT ALLEN              | PROJECT NAME:  | RED FLAG VALLEY EAST VILLAS |  |
|                  |                           | PROJECT        | DALIAN, CHINA               |  |
| MFR WEBSITE:     | WWW.ROBERTALLENDESIGN.COM | LOCATION:      | 大连市,中國                      |  |
| ITEM             | FRINGE ON FLOP OVER       | ISSUE DATE:    | 2011年2月25日                  |  |
| PATTERN:         | REIMS                     | REVISION DATE: |                             |  |
| COLOR:           | BRONZE                    | QUANTITY:      | DETERMINED BY PROFESSIONAL  |  |
| FABRIC REPEAT:   | 0mm V 100mm H             |                | JOB SITE MEASURE            |  |
| DIMENSIONS:      | 63mm LONG                 |                | 由专业制窗饰室工作人员现场量              |  |
|                  |                           |                | 窗户尺寸与所需布料份量                 |  |