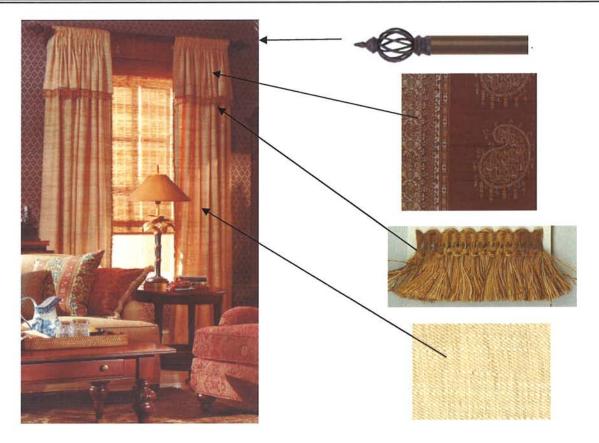

| 家具,饰品,五金和设备             | 备的规格说明                        |                   | REATMENTS                   |  |
|-------------------------|-------------------------------|-------------------|-----------------------------|--|
| FF&E SPECIFICATIONS     |                               | <b>窗</b> 饰        |                             |  |
| MANUFACTURER:           | CUSTOM                        | PROJECT NAME:     | RED FLAG VALLEY EAST VILLAS |  |
| 制造商                     | 定做                            | 项目名称              | 红旗谷东区别墅项目                   |  |
| MFR WEBSITE:            |                               | PROJECT LOCATION: | DALIAN, CHINA               |  |
| 制造商网頁                   |                               | 项目地点              | 大连市,中國                      |  |
| ITEM:                   | DRAPERY CONCEPT               | ISSUE DATE:       | February 25, 2011           |  |
| 产品                      | 窗帘概念                          | 發行日期              | 2011年2月25日                  |  |
| MODEL NUMBER:           | CUSTOM                        | REVISION DATE:    |                             |  |
| 样式号码                    | 定做                            | 更改日期              |                             |  |
| <b>DIMENSIONS (mm):</b> | DETERMINED BY PROFESSIONAL    | QUANTITY:         | 6 PANELS                    |  |
| 尺寸(毫米)                  | JOB SITE MEASURE              | 数量                | 6片窗帘                        |  |
|                         | 由专业制窗饰室工作人员现场量窗户<br>尺寸与所需布料份量 |                   |                             |  |

SEE FOLLOWING PAGES FOR NOTES:

ITEM SIDEMARK:

**WT-A02** 

FABRIC AND HARDWARE

產品標示

說明: 布料及五金件見下頁 **ROOM LOCATION:** 

**DINING ROOM A04.0** 

房间位置

餐室 A04.0

**WESTERN KITCHEN A05.0** 

西式廚房 A05.0

All products, materials, construction & installation used must be suitable for use in tropical & high humidity environments. 所有的产品,材质,工程,和装潢需适用于热带与潮湿地区。

| 家具,饰品,五金         | 和设备的规格说明             | WINDOW         | / TREATMENTS                  |
|------------------|----------------------|----------------|-------------------------------|
| FF&E SPECIFICATI |                      | 118.4          | 窗饰                            |
| MANUFACTURER:    | PINDLER AND PINDLER  | PROJECT NAME:  | RED FLAG VALLEY EAST VILLAS   |
|                  |                      | PROJECT        | DALIAN, CHINA                 |
| MFR WEBSITE:     | WWW.PINDLER.COM      | LOCATION:      | 大连市,中國                        |
| ITEM             | DRAPERY PANEL FABRIC | ISSUE DATE:    | 2011年2月25日                    |
| PATTERN:         | 9355 SINGAPORE       | REVISION DATE: |                               |
| COLOR:           | OYSTER               | QUANTITY:      | DETERMINED BY PROFESSIONAL    |
| FABRIC REPEAT:   | 0mm V 100mm H        |                | JOB SITE MEASURE              |
| DIMENSIONS:      | 54 mm W              | _              | 由专业制窗饰室工作人员现场量<br>窗户尺寸与所需布料份量 |

| WT-A02                       | ITEM SIDEMARK: |
|------------------------------|----------------|
|                              | 產品標示           |
| DINING ROOM A04.0            | ROOM LOCATION: |
| 餐室 A04.0                     |                |
|                              | 房间位置           |
| <b>WESTERN KITCHEN A05.0</b> | W              |
| 西式廚房 A05.0                   |                |

所有的产品,材质,工程,和装潢需适用于热带与潮湿地区。 All products, materials, construction & installation used must be suitable for use in tropical & high humidity environments.

| 家具,饰品,五金         | 和设备的规格说明                     | WINDOW         | / TREATMENTS                |
|------------------|------------------------------|----------------|-----------------------------|
| FF&E SPECIFICATI | ONS                          |                | 窗饰                          |
| MANUFACTURER:    | HIGHLAND COURT               | PROJECT NAME:  | RED FLAG VALLEY EAST VILLAS |
|                  |                              | PROJECT        | DALIAN, CHINA               |
| MFR WEBSITE:     | WWW.HIGHLANDCOURTFABRICS.COM | LOCATION:      | 大连市,中國                      |
| ITEM             | DRAPERY FLOP OVER FABRIC     | ISSUE DATE:    | 2011年2月25日                  |
| PATTERN:         | 800098H                      | REVISION DATE: |                             |
| COLOR:           | 155 MOCHA                    | QUANTITY:      | DETERMINED BY PROFESSIONAL  |
| FABRIC REPEAT:   | 175mm V 350mm H              |                | JOB SITE MEASURE            |
| DIMENSIONS:      | 1350mm W                     |                | 由专业制窗饰室工作人员现场量              |
|                  |                              |                | 窗户尺寸与所需布料份量                 |

所有的产品,材质,工程,和装潢需适用于热带与潮湿地区。 All products, materials, construction & installation used must be suitable for use in tropical & high humidity environments.

| 家具,饰品,五金和设备的规格说明 |                           | WINDOV         | WINDOW TREATMENTS           |  |
|------------------|---------------------------|----------------|-----------------------------|--|
| FF&E SPECIFICATI | ONS                       |                | 窗饰                          |  |
| MANUFACTURER:    | ROBERT ALLEN              | PROJECT NAME:  | RED FLAG VALLEY EAST VILLAS |  |
|                  |                           | PROJECT        | DALIAN, CHINA               |  |
| MFR WEBSITE:     | WWW.ROBERTALLENDESIGN.COM | LOCATION:      | 大连市,中國                      |  |
| ITEM             | FRINGE ON FLOP OVER       | ISSUE DATE:    | 2011年2月25日                  |  |
| PATTERN:         | REIMS                     | REVISION DATE: |                             |  |
| COLOR:           | BRONZE                    | QUANTITY:      | DETERMINED BY PROFESSIONAL  |  |
| FABRIC REPEAT:   | 0mm V 100mm H             |                | JOB SITE MEASURE            |  |
| DIMENSIONS:      | 63mm LONG                 |                | 由专业制窗饰室工作人员现场量              |  |
|                  |                           |                | 窗户尺寸与所需布料份量                 |  |

| WT-A02                       | ITEM SIDEMARK: |
|------------------------------|----------------|
|                              | 產品標示           |
| DINING ROOM A04.0            | ROOM LOCATION: |
| 餐室 A04.0                     |                |
|                              | 房间位置           |
| <b>VESTERN KITCHEN A05.0</b> | W              |
| 西式廚房 A05.0                   | 100000         |

所有的产品,材质,工程,和装潢需适用于热带与潮湿地区。 All products, materials, construction & installation used must be suitable for use in tropical & high humidity environments.